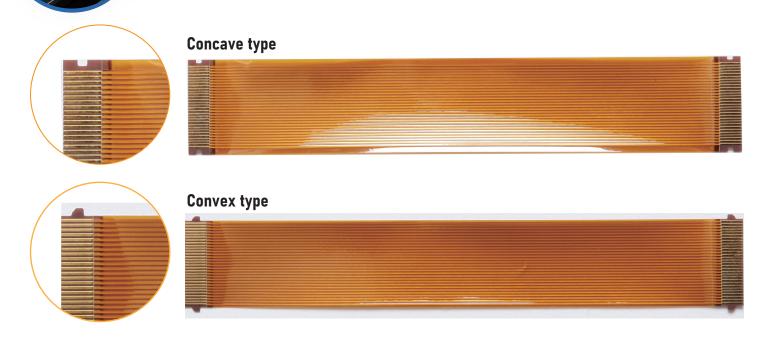

## **Features**

- Can provide a terminal with concave and convex portions depending on the connector specifications.
- Can be manufactured according the specified length, core count, and pitch.
- Can satisfy UL-certified specifications.
- Standard specifications-based products require no initial cost.