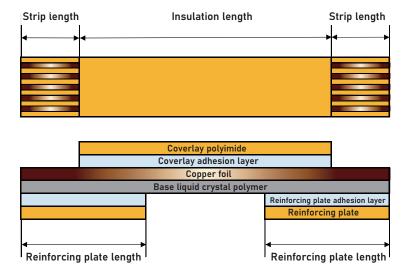

## **Configuration example**

## **Standard specifications**

Length : 20 mm to 420 mm

Terminal pitch : 0.3 mm (Zigzag terminal), 0.5 mm, 1.0 mm
Terminal area thickness : 0.2 mm ± 0.03 mm (0.3 mm pitch terminal)

0.3 mm ± 0.05 mm

(0.5 mm and 1.0 mm pitch terminals)

Reinforcing plate : Strip length + 2 mm

Copper foil : 18 µm electrolysis, 18 µm rolling,

and 35  $\mu m$  rolling

Surface treatment : Electrolytic gold plating

and lead-free solder plating